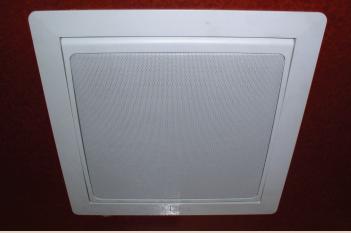

| E2008 Square 2-Way Speaker |                        |
|----------------------------|------------------------|
| SPECIFICATIONS             |                        |
| Туре                       | 2-Way                  |
| Tweeter                    | .8″x 2                 |
| Woofer                     | 8″                     |
| Impedance                  | 8 ohm                  |
| Power                      | 100w                   |
| Peak Power                 | 220w                   |
| Frequency Response         | 45-20K Hz              |
| Sensitivity                | >89db                  |
| Dimensions                 | 12.5″l x 12.0″w x 8.5″ |
|                            |                        |