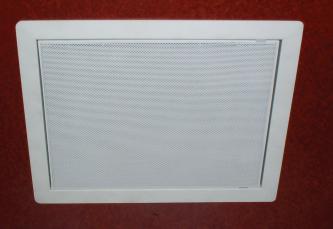

| E2006 Rectangular 2-Way Speake |                        |
|--------------------------------|------------------------|
| SPECIFICATIONS                 |                        |
| Туре                           | 2-Way                  |
| Tweeter                        | 1″                     |
| Woofer                         | 6.5″                   |
| Impedance                      | 8 ohm                  |
| Power                          | 60w                    |
| Peak Power                     | 200w                   |
| Frequency Response             | 70-20K Hz              |
| Sensitivity                    | >90db                  |
| Dimensions                     | 10.5″l x 8.75″w x 7.5″ |