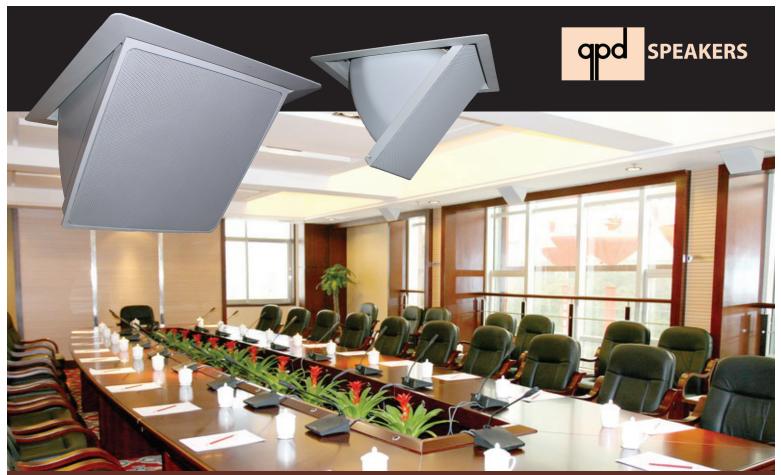

## **MOTORIZED MULTI-ANGLE CEILING SPEAKERS**

E2008 Square 2-Way Speaker

E2006 Rectangular 2-Way Speaker

## FEATURES

- Combines the advantages of both flush and surface mounted speakers
- Recessed installation for clean interior look
- High power and sensitivity provide superb sound
- Adjustable to 5 different positions
  Automatic or manual control
- Paintable
- Shallow depth for use in bottom-floor or condos
- Phoenix connectors for ease of installation